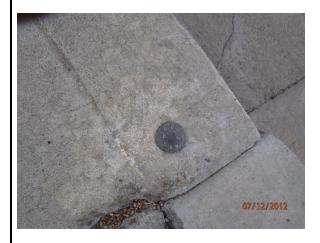

Number: D-39

## **Location:**

SET BRASS DISC STAMPED "COS BM D-39" IN TOP OF WESTERLY END OF CATCH BASIN ON NORTH SIDE MESA DRIVE 230' + EAST OF CENTERLINE OF PEARWOOD STREET.

## NGVD 29 Elevation:

1983 ADJUSTED ELEAVTION = 134.595'.

2012 CITY OF OCEANSIDE - BM FOUND.

2012 X: 6232386.013 Y: 2021961.316 2012 LAT: 33.21062N LONG: 117.32659W