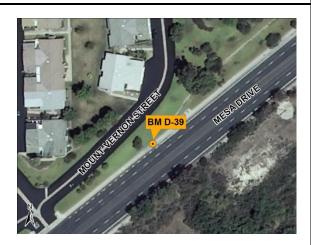

Number: D-39

## **Location:**

SET BRASS DISC STAMPED "COS BM D-39" IN TOP OF WESTERLY END OF CATCH BASIN ON NORTH SIDE MESA DRIVE 230' + EAST OF CENTERLINE OF PEARWOOD STREET.

## NGVD 29 Elevation:

1983 ADJUSTED ELEAVTION = 134.595'.

2012 CITY OF OCEANSIDE - BM FOUND.

2012 X: 6232386.013 Y: 2021961.316 2012 LAT: 33.21062N LONG: 117.32659W